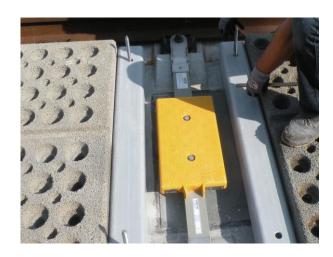

## Non-metallic covers for ETCS balises capable of bearing lorries

ISO 60 heavy duty \*

Concave surface (Slipping class R13)

Corrosion and saltwater resistant

Electrically insulating, not magnetic

\* maximum bending 5 mm with a wheel load of 18 tons.