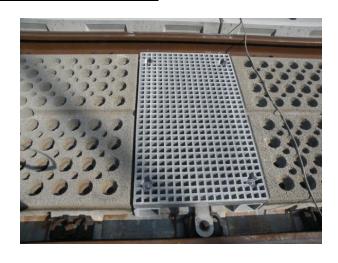

## Non-metallic covers for ETCS balises capable of bearing lorries

ISO 60 heavy duty \*

Concave surface (Slipping class R13)

Corrosion and saltwater resistant

Electrically insulating, not magnetic

\* maximum bending 5 mm with a wheel load of 18 tons.

Selfextinguishing and halogen free

Operating conditions from - 100°C to +180°C

Weather and UV resistant

High strength

Standard size:

Grating closed for normal gauge 1113 x 657 x 60 mm, item no. 616090.100 and 616090.150.