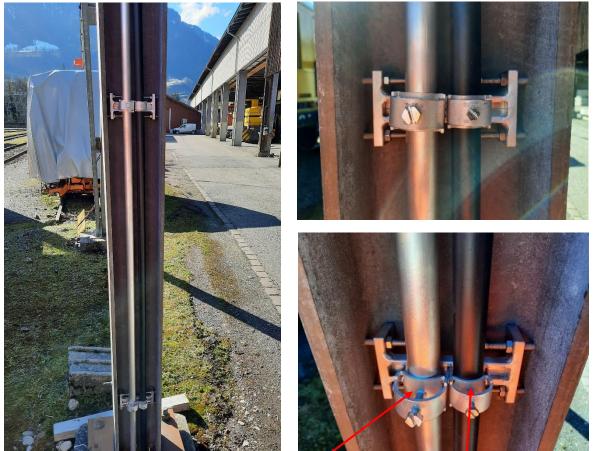

## KAGO Pipe Fastening at Masts

One component for all mast types!

Fast fastenings visible in the pictures: 32-40mm (on the left) and 25-32mm (on the right)

Item no.: 618790.400. Material: Aluminium.

Choose from four different fast fastenings, suitable for pipes with external diameter: 25-32mm (618790.025) / 32-40mm (618790.035) / 40-48mm (618790.045) / 48-56mm (618790.055).

| Max. possibilities of combination: |
|------------------------------------|
| 3x 25-32 mm                        |
| 2x 32-40 mm                        |
| 2x 40-48 mm                        |
| 2x 48-56 mm                        |
| 2x 25-32 mm + 1x 32-40mm           |
| 1x 32-40 mm + 1x 40-48 mm          |
| 1x 32-40 mm + 1x 48-56 mm          |
| 1x 40-48 mm + 1x 48-56 mm          |